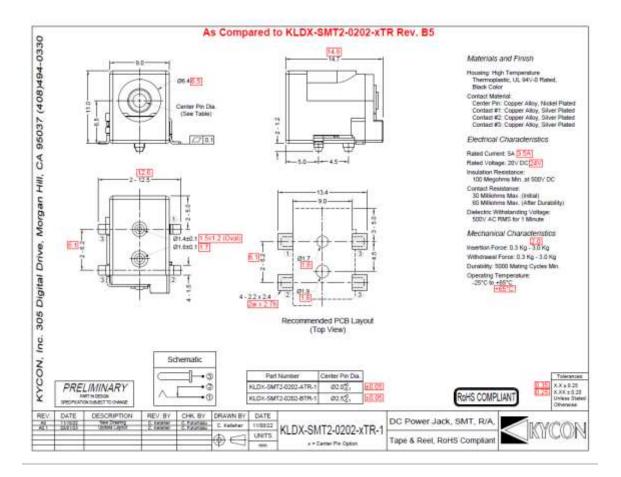

## 3/31/2023

Re: EOL Part Number: KLDX-SMT2-0202-ATR; KLDX-SMT2-0202-BTR

Please note that the above part numbers are EOL due to worn tooling.

Engineering has approved an alternate part. Please Contact Toby for details: sales@toby.co.uk

Alternate part numbers: KLDX-SMT2-0202-ATR-1 KLDX-SMT2-0202-BTR-1

Redline comparison drawing is available online at Toby.co.uk

Please Contact Toby if you require more information: SALES@TOBY.CO.UK

Signature: