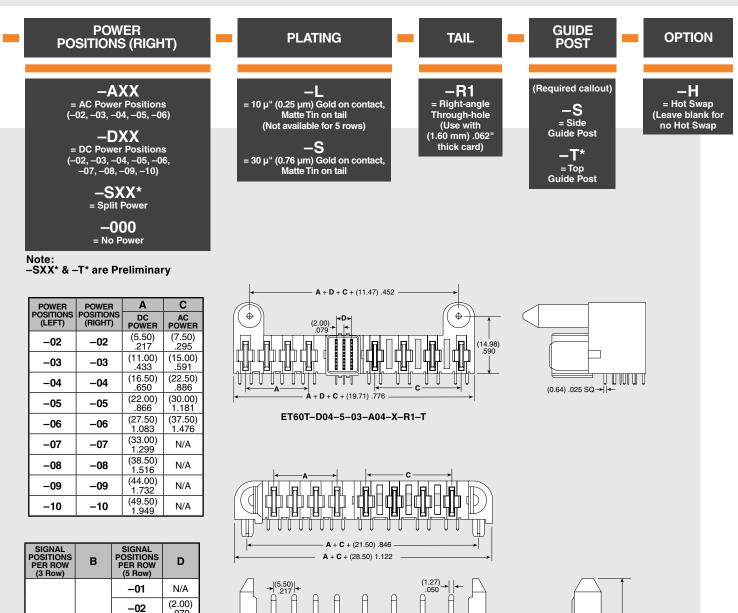

ET60T-D04-3-08-A04-S-R1-S

## **RIGHT-ANGLE POWER/SIGNAL HEADER**



WWW.TOBY.CO.UK

All parts within this catalog are built to Samtec's specifications. Customer specific requirements must be approved by Samtec and identified in a Samtec customer-specific drawing to apply.







(29.25) 1.152

ET60T-D04-0-00-A04-X-R1-S

→ (5.50) <del><</del>

(4.50) .177→

D

.079 (4.00) .157

(6.00)

.236

(8.00)

.315<sup>°</sup>

(10.00)

.394

(12.00)

.472 (14.00) .551

-03

-04

-05

-06

-07

-08

(17.78)

.700

-08

Due to technical progress, all designs, specifications and components are subject to change without notice.

WWW.TOBY.CO.UK

-