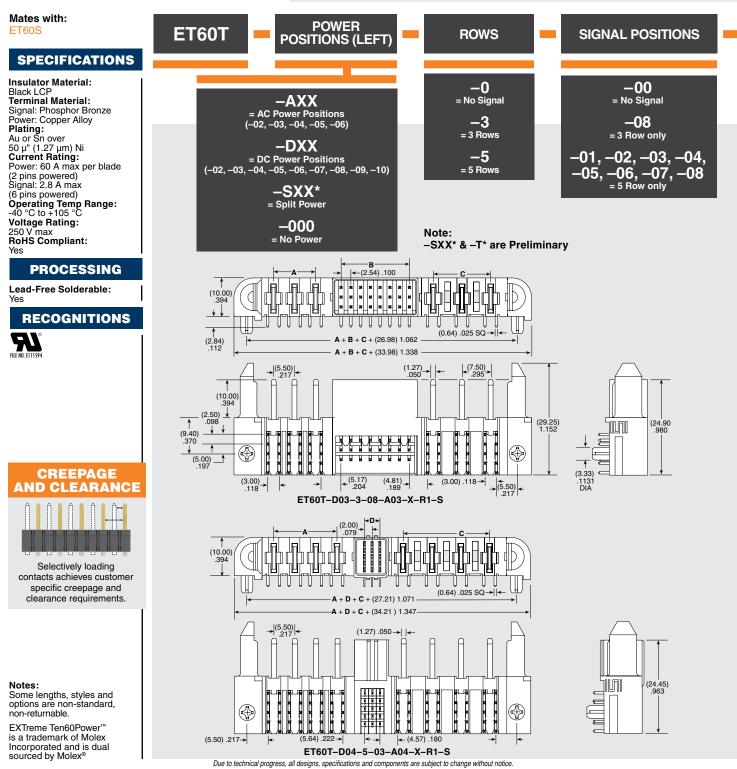

ET60T-D04-3-08-A04-S-R1-S

## **RIGHT-ANGLE POWER/SIGNAL HEADER**



WWW.TOBY.CO.UK

All parts within this catalog are built to Samtec's specifications. Customer specific requirements must be approved by Samtec and identified in a Samtec customer-specific drawing to apply.







(29.25) 1.152

ET60T-D04-0-00-A04-X-R1-S

→ (5.50) <del><</del>

(4.50) .177→

D

.079 (4.00) .157

(6.00)

.236

(8.00)

.315<sup>°</sup>

(10.00)

.394

(12.00)

.472 (14.00) .551

-03

-04

-05

-06

-07

-08

(17.78)

.700

-08

Due to technical progress, all designs, specifications and components are subject to change without notice.

WWW.TOBY.CO.UK

-