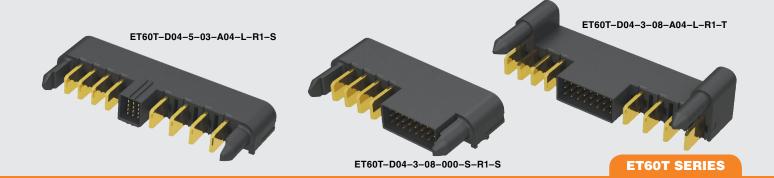

ET60T-D04-3-08-A04-S-R1-S

## **RIGHT-ANGLE POWER/SIGNAL HEADER**



WWW.TOBY.CO.UK

All parts within this catalog are built to Samtec's specifications. Customer specific requirements must be approved by Samtec and identified in a Samtec customer-specific drawing to apply.







(29.25) 1.152

ET60T-D04-0-00-A04-X-R1-S

→ (5.50) <del><</del>

(4.50) .177→

D

.079 (4.00) .157

(6.00)

.236

(8.00)

.315<sup>°</sup>

(10.00)

.394

(12.00)

.472 (14.00) .551

-03

-04

-05

-06

-07

-08

(17.78)

.700

-08

Due to technical progress, all designs, specifications and components are subject to change without notice.

WWW.TOBY.CO.UK

-